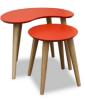

www.furniturebydesign.nz

LAMP TABLE WITH SHELF L55 D55 H40cm

NEST OF TABLES L57/35 W40/35 H45/40cm

NEST OF TABLES ORANGE TOP W57/35 D40/35 H45/40cm

COFFEE TABLE WITH SHELF L109 W59 H40cm

COFFEE TABLE WITH DRAWER L116 W54 H41cm