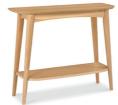

LAMP TABLE WITH DRAWER 50round H55cm

TV UNIT W122 D37 H586cm

CONSOLE TABLE WITH SHELF W97 D35 H77cm

CONSOLE TABLE L115 D37 H77cm

BUFFET L155 D45 H85cm

DINING TABLE Available in: L129 W85 H77cm L175 W90 H77cm L175/215 W90 H77cm (Extension)