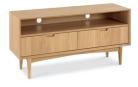

LAMP TABLE WITH DRAWER 50round H55cm

TV UNIT W122 D37 H586cm

CONSOLE TABLE WITH SHELF W97 D35 H77cm

CONSOLE TABLE L115 D37 H77cm

BUFFET L155 D45 H85cm

DINING TABLE Available in: L129 W85 H77cm L175 W90 H77cm L175/215 W90 H77cm (Extension)