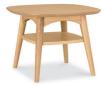

www.furniturebydesign.nz

LAMP TABLE WITH SHELF L55 D55 H40cm

NEST OF TABLES L57/35 W40/35 H45/40cm

NEST OF TABLES ORANGE TOP W57/35 D40/35 H45/40cm

COFFEE TABLE WITH SHELF L109 W59 H40cm

COFFEE TABLE WITH DRAWER L116 W54 H41cm