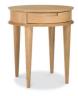

www.furniturebydesign.nz

LAMP TABLE WITH SHELF L55 D55 H40cm

NEST OF TABLES L57/35 W40/35 H45/40cm

NEST OF TABLES ORANGE TOP W57/35 D40/35 H45/40cm

COFFEE TABLE WITH SHELF L109 W59 H40cm

COFFEE TABLE WITH DRAWER L116 W54 H41cm