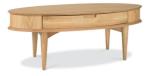

www.furniturebydesign.nz

LAMP TABLE WITH SHELF L55 D55 H40cm

NEST OF TABLES L57/35 W40/35 H45/40cm

NEST OF TABLES ORANGE TOP W57/35 D40/35 H45/40cm

COFFEE TABLE WITH SHELF L109 W59 H40cm

COFFEE TABLE WITH DRAWER L116 W54 H41cm