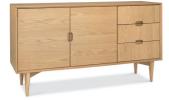

LAMP TABLE WITH DRAWER 50round H55cm

TV UNIT W122 D37 H586cm

CONSOLE TABLE WITH SHELF W97 D35 H77cm

CONSOLE TABLE L115 D37 H77cm

BUFFET L155 D45 H85cm

DINING TABLE Available in: L129 W85 H77cm L175 W90 H77cm L175/215 W90 H77cm (Extension)