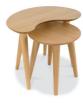

www.furniturebydesign.nz

LAMP TABLE WITH SHELF L55 D55 H40cm

NEST OF TABLES L57/35 W40/35 H45/40cm

NEST OF TABLES ORANGE TOP W57/35 D40/35 H45/40cm

COFFEE TABLE WITH SHELF L109 W59 H40cm

COFFEE TABLE WITH DRAWER L116 W54 H41cm