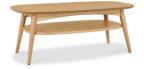

www.furniturebydesign.nz

LAMP TABLE WITH SHELF L55 D55 H40cm

NEST OF TABLES L57/35 W40/35 H45/40cm

NEST OF TABLES ORANGE TOP W57/35 D40/35 H45/40cm

COFFEE TABLE WITH SHELF L109 W59 H40cm

COFFEE TABLE WITH DRAWER L116 W54 H41cm