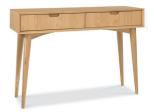

LAMP TABLE WITH DRAWER 50round H55cm

TV UNIT W122 D37 H586cm

CONSOLE TABLE WITH SHELF W97 D35 H77cm

CONSOLE TABLE L115 D37 H77cm

BUFFET L155 D45 H85cm

DINING TABLE Available in: L129 W85 H77cm L175 W90 H77cm L175/215 W90 H77cm (Extension)