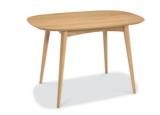

LAMP TABLE WITH DRAWER 50round H55cm

TV UNIT W122 D37 H586cm

CONSOLE TABLE WITH SHELF W97 D35 H77cm

CONSOLE TABLE L115 D37 H77cm

BUFFET L155 D45 H85cm

DINING TABLE Available in: L129 W85 H77cm L175 W90 H77cm L175/215 W90 H77cm (Extension)